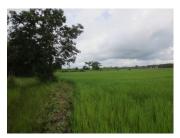

### About this property

are Agriculture land for sale in Xaithany district, Vientiane capital

This lovely plot of land is disposed not far from the important place in capital. It is agricultural land which spreads over the area of 11.600 sq. m. The region is characterized by its fertile soil, clean air and beautiful nature. The land is black earth, fertile soil, suitable for planting some crops like corn, sunflower, rice and other crops. The village itself is small but well-developed and has the most necessary facilities: some shops, market, bank, school and restaurant and regular bus transport. It is very beautiful place. You can look over to mountain view from this land. It offers excellent conditions for cultivating and fishing.

Near the village there are several house settlements here, you will find a good neighborhood's friendship. The area is rich in beautiful nature and good environment. Pictures sample.

To book a premium property advertising product contact your real estate agent.