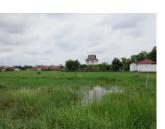

# Residential land for sale in Sikhottabong district, Vientiane capital

This lovely plot of land is situated in Sikhottabong district, Vientiane capital. The land is characterized by its fertile soil, clean air and beautiful nature. The land is black earth, fertile soil, suitable for planting some crops like rice, corn, long bean and other. Furthermore, you can change into house construction sit or operation of some project such as hotel, guest house and restaurant. The electricity and water system are easy to connect with this area. Currently on the plot grow with grasses as well as also provides fresh air. The property has peaceful living environment with beautiful scenery. The district has public communication services to important point and all of amenities in Vientiane capital and offers facilities including restaurant, market, school, gasoline station, airport, hospital and etc.