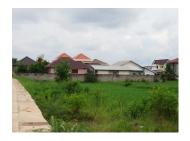

# Residential land for sale in Sikhottabong district, Vientiane capital

This lovely plot of land is situated in Sikhottabong district, Vientiane capital. The land is characterized by its fertile soil, clean air and beautiful nature. The land is black earth, fertile soil, suitable for planting some crops like rice, corn, long bean and other. Furthermore, you can change into house construction sit or operation of some project such as hotel, guest house and restaurant. The electricity and water system are easy to connect with this area. Currently on the plot grow with grasses as well as also provides fresh air. The property has peaceful living environment with beautiful scenery. The district has public communication services to important point and all of amenities in Vientiane capital and offers facilities including restaurant, market, school, gasoline station, airport, hospital and etc.