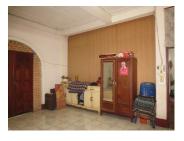

#### House for rent in Sikhottabong district, Vientiane capital

**Wegofa**is pleased to present for rent this two-storey house with total built up area of 576 sq.m. and total area of 288 sq.m. The house was built entirely of brick combined with other good materials.

#### The house consists of:

\* First floor: an entrance, storage, bedrooms, a living area, a kitchen, a dining area, bathrooms with WC, and stairs to the second floor.

\*Second floor: balcony, bedrooms and bathroom plastered by tile