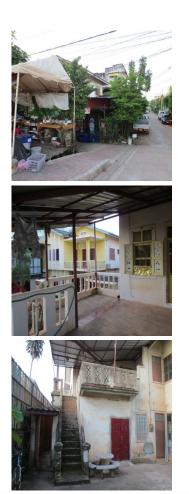

#### House for rent in Sikhottabong district, Vientiane capital

**Wegofa**is pleased to present for rent this two-storey house with total built up area of 576 sq.m. and total area of 288 sq.m. The house was built entirely of brick combined with other good materials.

#### The house consists of:

\* First floor: an entrance, storage, bedrooms, a living area, a kitchen, a dining area, bathrooms with WC, and stairs to the second floor.

\*Second floor: balcony, bedrooms and bathroom plastered by tile

### Why buy this house

- Provides air condition, electricity and water supply
  Situated in the developed village with a good
- environment
- Provided a nice garden with river view and surrounded by fence