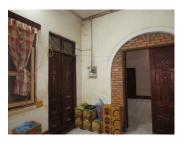

#### House for rent in Sikhottabong district, Vientiane capital

**Wegofa**is pleased to present for rent this two-storey house with total built up area of 576 sq.m. and total area of 288 sq.m. The house was built entirely of brick combined with other good materials.

#### The house consists of:

\* First floor: an entrance, storage, bedrooms, a living area, a kitchen, a dining area, bathrooms with WC, and stairs to the second floor.

\*Second floor: balcony, bedrooms and bathroom plastered by tile