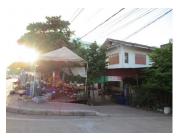

#### House for rent in Sikhottabong district, Vientiane capital

**Wegofa**is pleased to present for rent this two-storey house with total built up area of 576 sq.m. and total area of 288 sq.m. The house was built entirely of brick combined with other good materials.

### Why buy this house

- Provides air condition, electricity and water supply
  Situated in the developed village with a good
- environment
- Provided a nice garden with river view and surrounded by fence