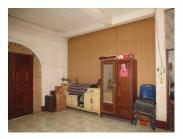

#### House for rent in Sikhottabong district, Vientiane capital

**Wegofa**is pleased to present for rent this two-storey house with total built up area of 576 sq.m. and total area of 288 sq.m. The house was built entirely of brick combined with other good materials.

#### The house consists of:

\* First floor: an entrance, storage, bedrooms, a living area, a kitchen, a dining area, bathrooms with WC, and stairs to the second floor.

\*Second floor: balcony, bedrooms and bathroom plastered by tile