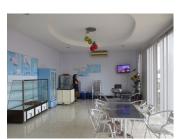

## Commercial for rent in Sikhottabong district, Vientiane capital

Wow! We have a great building that was nearly perfect. If you want to purchase a nice place with mountain view for running your business. Our company would suggest you this building are available for rent. This nice house provides perfect location, placed in Sikhottabong district, Vientiane capital. The property is constructed with 3 floors, which comes with tiled flooring. It has 480 sq.m of area and provides12 bathrooms and 17 bedrooms.

The house is solidly constructed with quality material. Furthermore, the property also provides air condition, TV - sat, DSL - internet, water supply, fence, balcony and electricity.

This is an excellent investment property, set in an area which is characterized by good communication. Here you can find everyday amenities and public facilities including market, bank, school and restaurant, hotel and bus station.