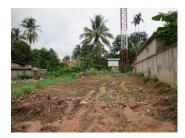

## The property is a plot of land with a size of 850 sq. m. and is located in the good point of a village in Sisattanak district, Vientiane capital. The place has a stunning view of the village. The property is located in a close proximity to the important place in Vientiane capital. Water and electricity are available on the plot. Furthermore, the district is well developed with a restaurants, market, school, university and telecommunications. You can immediately construct your house in the plot because it is already surrounded by fence. The village is situated near the main road. Please call us