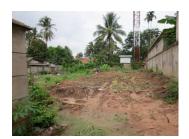

## The property is a plot of land with a size of 850 sq. m. and is located in the good point of a village in Sisattanak district, Vientiane capital. The place has a stunning view of the village. The property is located in a close proximity to the important place in Vientiane capital. Water and electricity are available on the plot. Furthermore, the district is well developed with a restaurants, market, school, university and telecommunications. You can immediately construct your house in the plot because it is already surrounded by fence. The village is situated near the main road. Please call us