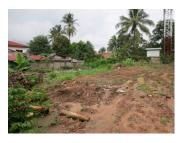

## The property is a plot of land with a size of 850 sq. m. and is located in the good point of a village in Sisattanak district, Vientiane capital. The place has a stunning view of the village. The property is located in a close proximity to the important place in Vientiane capital. Water and electricity are available on the plot. Furthermore, the district is well developed with a restaurants, market, school, university and telecommunications. You can immediately construct your house in the plot because it is already surrounded by fence. The village is situated near the main road. Please call us