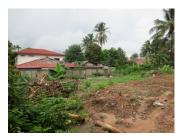

## The property is a plot of land with a size of 850 sq. m. and is located in the good point of a village in Sisattanak district, Vientiane capital. The place has a stunning view of the village. The property is located in a close proximity to the important place in Vientiane capital. Water and electricity are available on the plot. Furthermore, the district is well developed with a restaurants, market, school, university and telecommunications. You can immediately construct your house in the plot because it is already surrounded by fence. The village is situated near the main road. Please call us