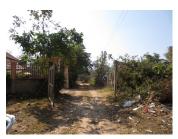

## Agriculture land for sale in Xaithany district, Vientiane capital.

The beautiful plot with nice price is not very often you can find, but we have! It like a spacious plot of which covers area of 19,200 sq.m. It comes with excellent location, situated in Xaithany district, Vientiane capital. The property is suitable for construction of your house or storehouses and other investment projects. This agriculture land surrounded by various species of trees and good environment Furthermore, it also offers variety of everyday amenities and public facilities including market, school, restaurant and shop, as well as picturesque surroundings will charm you with the convenience for living. .Importantly, this area offers ideal conditions for operating a business like a restaurant and in this way it becomes an extremely profitable investment.