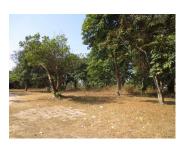

## Agriculture land for sale in Xaithany district, Vientiane capital.

The beautiful plot with nice price is not very often you can find, but we have! It like a spacious plot of which covers area of 19,200 sq.m. It comes with excellent location, situated in Xaithany district, Vientiane capital. The property is suitable for construction of your house or storehouses and other investment projects. This agriculture land surrounded by various species of trees and good environment Furthermore, it also offers variety of everyday amenities and public facilities including market, school, restaurant and shop, as well as picturesque surroundings will charm you with the convenience for living. .Importantly, this area offers ideal conditions for operating a business like a restaurant and in this way it becomes an extremely profitable investment.