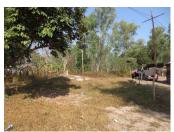

## Agriculture land for sale in Xaithany district, Vientiane capital.

The beautiful plot with nice price is not very often you can find, but we have! It like a spacious plot of which covers area of 19,200 sq.m. It comes with excellent location, situated in Xaithany district, Vientiane capital. The property is suitable for construction of your house or storehouses and other investment projects. This agriculture land surrounded by various species of trees and good environment Furthermore, it also offers variety of everyday amenities and public facilities including market, school, restaurant and shop, as well as picturesque surroundings will charm you with the convenience for living. .Importantly, this area offers ideal conditions for operating a business like a restaurant and in this way it becomes an extremely profitable investment.