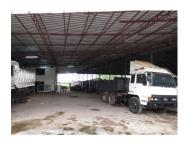

## Commercial land for rent in Sikhottabong district, Vientiane capital

We would like to offer you the land with a garage. It is suitable for operating business on car. It is a very attractive property in a very calm and safe village. It offers you with good condition for tenant as follows: Extensive facing on the asphalt roads allowing easy access for every-day business activities; It is very flat which is ready for immediate operation of business; Close to the key point in Vientiane capital; the area provides the following amenities for a pleasant and comfortable living and entertainment the market, hotel, bank, school and convenient transport links to the various district in capital; It can be easily supplied with electricity and running water, as well as quickly connected to internet. <u>Viewings</u>