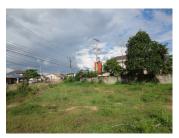

## Commercial land for sale in Naxaythong district, Vientiane capital

We offer you the building land with the area of 2.695 m² square meters. It is provided electricity, water and basic communications. Asphalt road is available, among other specified characteristics of the proposed property, which will provide additional comfort to use. The land reveals a panoramic view of the village. A plot of land is suitable for construction of the house, shop, guest house, restaurant and etc. It is located in the heart of the developed village which belongs to Naxaythong district, Vientiane capital. There are public facilities such as shops, market, bank, school and restaurant near the property.