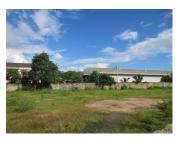

## Commercial land for sale in Naxaythong district, Vientiane capital

We offer you the building land with the area of 2.695 m² square meters. It is provided electricity, water and basic communications. Asphalt road is available, among other specified characteristics of the proposed property, which will provide additional comfort to use. The land reveals a panoramic view of the village. A plot of land is suitable for construction of the house, shop, guest house, restaurant and etc. It is located in the heart of the developed village which belongs to Naxaythong district, Vientiane capital. There are public facilities such as shops, market, bank, school and restaurant near the property.