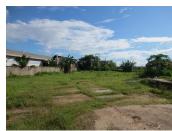

## Commercial land for sale in Naxaythong district, Vientiane capital

We offer you the building land with the area of 2.695 m² square meters. It is provided electricity, water and basic communications. Asphalt road is available, among other specified characteristics of the proposed property, which will provide additional comfort to use. The land reveals a panoramic view of the village. A plot of land is suitable for construction of the house, shop, guest house, restaurant and etc. It is located in the heart of the developed village which belongs to Naxaythong district, Vientiane capital. There are public facilities such as shops, market, bank, school and restaurant near the property.