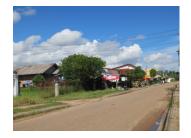

## **About this property**

Excellent offer for an attractive investment plot of land is suitable for the construction of a family house. It is located in Sikhottabong district, Vientiane capital. The offered plot of land is facing asphalt road with communications and is characterized by an area of 12.000 sq.m., regular shape and picturesque location surrounded by beautiful view of nature and trees.

Besides stunning nature scenes and easy and quick access to the city, the region offers excellent conditions for living, and many facilities such as shops, market, bank, bus station, school and restaurant and airport. The property is offered for sale with nice price, so you do not miss this good chance!