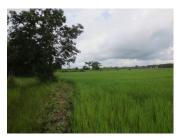

### About this property

are Agriculture land for sale in Xaithany district, Vientiane capital

This lovely plot of land is disposed not far from the important place in capital. It is agricultural land which spreads over the area of 11.600 sq. m. The region is characterized by its fertile soil, clean air and beautiful nature. The land is black earth, fertile soil, suitable for planting some crops like corn, sunflower, rice and other crops. The village itself is small but well-developed and has the most necessary facilities: some shops, market, bank, school and restaurant and regular bus transport. It is very beautiful place. You can look over to mountain view from this land. It offers excellent conditions for cultivating and fishing.