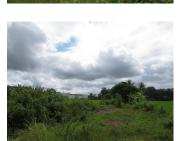

## **About this property**

We present to your attention an interesting offer for investment. A plot of land with a size of 4.800 sq. m, which has an exceptional panoramic view of the field, meadows and villages. The plot is located in Sikhottabong district, Vientiane capital, which has good neighborhood with excellent location and access to a dirt road. Furthermore, the electricity and water could be provided by the existing infrastructure in the area.

The property is designed for construction of your house or operation of some projects like a restaurant and resort. This district has everyday amenities including shops, market, bank, bus station, school and restaurant near the property, with easy access to the public institutions in the city center for extra comfort in your investment projects.