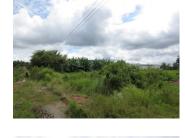

## **About this property**

We present to your attention an interesting offer for investment. A plot of land with a size of 4.800 sq. m, which has an exceptional panoramic view of the field, meadows and villages. The plot is located in Sikhottabong district, Vientiane capital, which has good neighborhood with excellent location and access to a dirt road. Furthermore, the electricity and water could be provided by the existing infrastructure in the area.

The property is designed for construction of your house or operation of some projects like a restaurant and resort. This district has everyday amenities including shops, market, bank, bus station, school and restaurant near the property, with easy access to the public institutions in the city center for extra comfort in your investment projects.