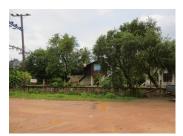

## Residential land for sale in Hatxayfongdistrict, Vientiane capital

Wegofa presents for sale this land, located in a picturesque village of Hatxayfong district, which has a total area of 2.160 sq.m. It has an old house with solid construction which built on the plot of land. It consists of living area, fitted kitchen, inside staircase, fence, balcony, bedrooms/ wooden and cement and bathrooms which should be renovated to become a cozy house or demolish it to build new one.

The village has great infrastructure: Excellent access by a god road; There is hotel, a restaurant and school in there and there are many interesting places located not far from it. The property offers beautiful views of the surrounding mountain view and green nature especially in rainy season. In addition, it also provides fresh air.