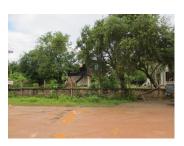

## Residential land for sale in Hatxayfongdistrict, Vientiane capital

Wegofa presents for sale this land, located in a picturesque village of Hatxayfong district, which has a total area of 2.160 sq.m. It has an old house with solid construction which built on the plot of land. It consists of living area, fitted kitchen, inside staircase, fence, balcony, bedrooms/ wooden and cement and bathrooms which should be renovated to become a cozy house or demolish it to build new one.

The village has great infrastructure: Excellent access by a god road; There is hotel, a restaurant and school in there and there are many interesting places located not far from it. The property offers beautiful views of the surrounding mountain view and green nature especially in rainy season. In addition, it also provides fresh air.