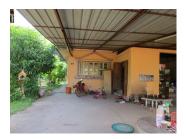

## House for rent in Sikhottabong district, Vientiane capital

Are you looking for pretty house with cheap rental? We have a house with the total area of 520 sq. m. \* Ground floor: Here you will find a kitchen, 3 bathrooms, 3 bedrooms and relaxing area. The walls are made of cement, the flooring is with tiles, and the windows' frames are wooden.

There is electricity and water supply inside this house. Furthermore, the good road is available which lead to this property. The village has great infrastructure: there are the market, hotel, bank, school, restaurant and hospital in there. The proximity to a variety of amenities is in great combination with the availability of beautiful environment surroundings with mountain view. Furthermore, the hospitality of the people in community will ensure you the needed quietness and nice environment.