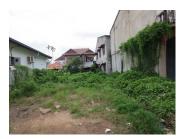

# Commercial land for sale in Sikhottabong district, Vientiane capital

A nice plot of land with large size – 171 sq. m located in a peaceful area Sikhottabong district, Vientiane capital. The land is surrounded by new houses. Furthermore, there is electricity and water nearby, but is easy to connect to this plot. Land is situated in concrete road which provides comfortable and quick access to the key point in Vientiane. A great advantage is developed village, which is close to market, bank, hospital, school, restaurant and etc.

Totally, it is suitable for your family. Otherwise, it is also suitable for operating your business such as massage shop or other.

We are ready to organize a viewing of this property at a time convenient for you. Please contact the responsible estate agent and inform them when you would like to have viewings arranged. We can help you.