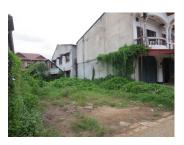

# Commercial land for sale in Sikhottabong district, Vientiane capital

A nice plot of land with large size – 171 sq. m located in a peaceful area Sikhottabong district, Vientiane capital. The land is surrounded by new houses. Furthermore, there is electricity and water nearby, but is easy to connect to this plot. Land is situated in concrete road which provides comfortable and quick access to the key point in Vientiane. A great advantage is developed village, which is close to market, bank, hospital, school, restaurant and etc.