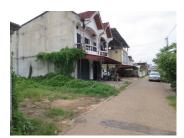

# Commercial land for sale in Sikhottabong district, Vientiane capital

A nice plot of land with large size – 171 sq. m located in a peaceful area Sikhottabong district, Vientiane capital. The land is surrounded by new houses. Furthermore, there is electricity and water nearby, but is easy to connect to this plot. Land is situated in concrete road which provides comfortable and quick access to the key point in Vientiane. A great advantage is developed village, which is close to market, bank, hospital, school, restaurant and etc.

Totally, it is suitable for your family. Otherwise, it is also suitable for operating your business such as massage shop or other.

We are ready to organize a viewing of this property at a time convenient for you. Please contact the responsible estate agent and inform them when you would like to have viewings arranged. We can help you.