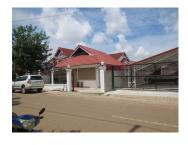

#### Residential land for sale in Chanthabouli district, Vientiane capital

An attractive plot of land with mountain view, it is located in the Chanthabouli district, Vientiane Capital. The land occupies area 449 sq. m. The infrastructure of the area is very good, nearby are placed the market, bank, hotel, hospital and restaurant.

- Situated in the developed village
- The land is already plastered
- water supply and electricity
- Offers a good environment and fresh air
- Close proximity to the key point in Vientiane
- It is flat which is ready for construction