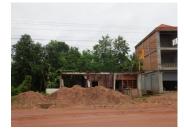

# Residential land for sale in Xaithany district, Vientiane capital

A plot of land with some species of trees is located close to the key point in capital which belongs to Xaithany district, Vientiane capital. The land is faced to the wide dirt road. There are a many houses not far from the plot with permanently living people. The plot of land with a tree has a size of 450 sq. m. There are the public facilities such as market, school and restaurant next to the property. Nature is very beautiful. The area is very peaceful, providing excellent conditions for construction of your house or development of recreation, away from the stress of city life. The restaurant can be built on this plot. The offer is prefect for people who want to have family business or someone who want to live in a very beautiful and peaceful place.