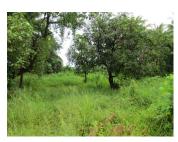

# Residential land for sale in Xaithany district, Vientiane capital

A plot of land with some species of trees is located close to the key point in capital which belongs to Xaithany district, Vientiane capital. The land is faced to the wide dirt road. There are a many houses not far from the plot with permanently living people. The plot of land with a tree has a size of 450 sq. m. There are the public facilities such as market, school and restaurant next to the property. Nature is very beautiful. The area is very peaceful, providing excellent conditions for construction of your house or development of recreation, away from the stress of city life. The restaurant can be built on this plot. The offer is prefect for people who want to have family business or someone who want to live in a very beautiful and peaceful place.