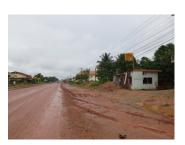

# Residential land for sale in Xaithany district, Vientiane capital

A plot of land with some species of trees is located close to the key point in capital which belongs to Xaithany district, Vientiane capital. The land is faced to the wide dirt road. There are a many houses not far from the plot with permanently living people. The plot of land with a tree has a size of 450 sq. m. There are the public facilities such as market, school and restaurant next to the property. Nature is very beautiful. The area is very peaceful, providing excellent conditions for construction of your house or development of recreation, away from the stress of city life. The restaurant can be built on this plot. The offer is prefect for people who want to have family business or someone who want to live in a very beautiful and peaceful place.