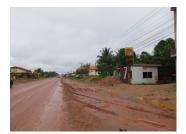

# Residential land for sale in Xaithany district, Vientiane capital

A plot of land with some species of trees is located close to the key point in capital which belongs to Xaithany district, Vientiane capital. The land is faced to the wide dirt road. There are a many houses not far from the plot with permanently living people. The plot of land with a tree has a size of 450 sq. m. There are the public facilities such as market, school and restaurant next to the property. Nature is very beautiful. The area is very peaceful, providing excellent conditions for construction of your house or development of recreation, away from the stress of city life. The restaurant can be built on this plot. The offer is prefect for people who want to have family business or someone who want to live in a very beautiful and peaceful place.