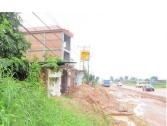

# Residential land for sale in Xaithany district, Vientiane capital

A plot of land with some species of trees is located close to the key point in capital which belongs to Xaithany district, Vientiane capital. The land is faced to the wide dirt road. There are a many houses not far from the plot with permanently living people. The plot of land with a tree has a size of 450 sq. m. There are the public facilities such as market, school and restaurant next to the property. Nature is very beautiful. The area is very peaceful, providing excellent conditions for construction of your house or development of recreation, away from the stress of city life. The restaurant can be built on this plot. The offer is prefect for people who want to have family business or someone who want to live in a very beautiful and peaceful place.