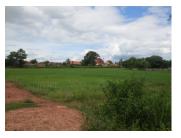

## Residential land for sale in Xaithany district, Vientiane capital

It is a good opportunity for you to purchase the paddy filed with a reasonable price! This agricultural land is situated in Xaithany district, Vientiane capital. The plot of agricultural land spreads over the area of 480 sq. m. The region is characterized by its fertile soil, clean air and beautiful nature. The land is black earth, fertile soil, suitable for planting some crops like rice, corn, long bean and other. Recently, this land is ploughed for cultivation, but you can change into house construction site. The village itself is big which has the necessary facilities: some shops, a market, school and etc. It is very beautiful place and also offers good conditions for living. My pleasure to help you find the perfect land for construction of your house in Vientiane capital, please contact us now!