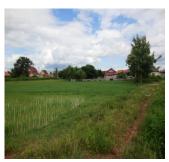

## Residential land for sale in Xaithany district, Vientiane capital

It is a good opportunity for you to purchase the paddy filed with a reasonable price! This agricultural land is situated in Xaithany district, Vientiane capital. The plot of agricultural land spreads over the area of 480 sq. m. The region is characterized by its fertile soil, clean air and beautiful nature. The land is black earth, fertile soil, suitable for planting some crops like rice, corn, long bean and other. Recently, this land is ploughed for cultivation, but you can change into house construction site. The village itself is big which has the necessary facilities: some shops, a market, school and etc. It is very beautiful place and also offers good conditions for living. My pleasure to help you find the perfect land for construction of your house in Vientiane capital, please contact us now!