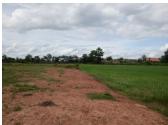

## Residential land for sale in Xaithany district, Vientiane capital

It is a good opportunity for you to purchase the paddy filed with a reasonable price! This agricultural land is situated in Xaithany district, Vientiane capital. The plot of agricultural land spreads over the area of 480 sq. m. The region is characterized by its fertile soil, clean air and beautiful nature. The land is black earth, fertile soil, suitable for planting some crops like rice, corn, long bean and other. Recently, this land is ploughed for cultivation, but you can change into house construction site. The village itself is big which has the necessary facilities: some shops, a market, school and etc. It is very beautiful place and also offers good conditions for living. My pleasure to help you find the perfect land for construction of your house in Vientiane capital, please contact us now!