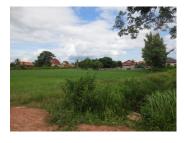

## Residential land for sale in Xaithany district, Vientiane capital

It is a good opportunity for you to purchase the paddy filed with a reasonable price! This agricultural land is situated in Xaithany district, Vientiane capital. The plot of agricultural land spreads over the area of 480 sq. m. The region is characterized by its fertile soil, clean air and beautiful nature. The land is black earth, fertile soil, suitable for planting some crops like rice, corn, long bean and other. Recently, this land is ploughed for cultivation, but you can change into house construction site. The village itself is big which has the necessary facilities: some shops, a market, school and etc. It is very beautiful place and also offers good conditions for living. My pleasure to help you find the perfect land for construction of your house in Vientiane capital, please contact us now!