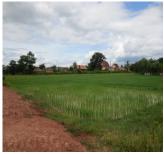

## Residential land for sale in Xaithany district, Vientiane capital

It is a good opportunity for you to purchase the paddy filed with a reasonable price! This agricultural land is situated in Xaithany district, Vientiane capital. The plot of agricultural land spreads over the area of 480 sq. m. The region is characterized by its fertile soil, clean air and beautiful nature. The land is black earth, fertile soil, suitable for planting some crops like rice, corn, long bean and other. Recently, this land is ploughed for cultivation, but you can change into house construction site. The village itself is big which has the necessary facilities: some shops, a market, school and etc. It is very beautiful place and also offers good conditions for living. My pleasure to help you find the perfect land for construction of your house in Vientiane capital, please contact us now!