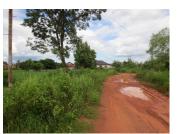

## Residential land for sale in Xaithany district, Vientiane capital

It is a good opportunity for you to purchase the paddy filed with a reasonable price! This agricultural land is situated in Xaithany district, Vientiane capital. The plot of agricultural land spreads over the area of 480 sq. m. The region is characterized by its fertile soil, clean air and beautiful nature. The land is black earth, fertile soil, suitable for planting some crops like rice, corn, long bean and other. Recently, this land is ploughed for cultivation, but you can change into house construction site. The village itself is big which has the necessary facilities: some shops, a market, school and etc. It is very beautiful place and also offers good conditions for living. My pleasure to help you find the perfect land for construction of your house in Vientiane capital, please contact us now!