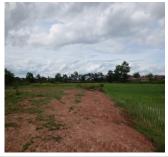

## Residential land for sale in Xaithany district, Vientiane capital

It is a good opportunity for you to purchase the paddy filed with a reasonable price! This agricultural land is situated in Xaithany district, Vientiane capital. The plot of agricultural land spreads over the area of 480 sq. m. The region is characterized by its fertile soil, clean air and beautiful nature. The land is black earth, fertile soil, suitable for planting some crops like rice, corn, long bean and other. Recently, this land is ploughed for cultivation, but you can change into house construction site. The village itself is big which has the necessary facilities: some shops, a market, school and etc. It is very beautiful place and also offers good conditions for living. My pleasure to help you find the perfect land for construction of your house in Vientiane capital, please contact us now!