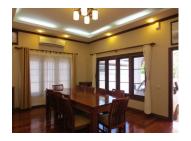

## **About this property**

We are presenting a luxury house with nice decorative design in Sisattanak district, Vientiane capital. The house has a very convenient location, suitable for the year-round residence due to the easy access to the property by main road. It has 486 m2 of living space and 375 m<sup>2</sup> of property size.

#### This house consists of:

Ground floor: Here you will find bedrooms, storage, bathrooms, living area, kitchen, a corridor which leads to an entrance door (which is suitable to become a room for living). The floors are wooden. An internal staircase leads to the upper floor.