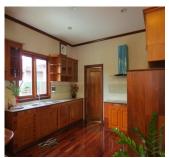

#### This house consists of:

Ground floor: Here you will find bedrooms, storage, bathrooms, living area, kitchen, a corridor which leads to an entrance door (which is suitable to become a room for living). The floors are wooden. An internal staircase leads to the upper floor.