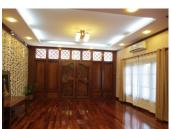

#### This house consists of:

Ground floor: Here you will find bedrooms, storage, bathrooms, living area, kitchen, a corridor which leads to an entrance door (which is suitable to become a room for living). The floors are wooden. An internal staircase leads to the upper floor.