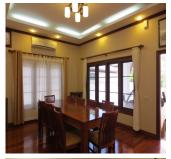

## **About this property**

We are presenting a luxury house with nice decorative design in Sisattanak district, Vientiane capital. The house has a very convenient location, suitable for the year-round residence due to the easy access to the property by main road. It has 486 m2 of living space and 375 m<sup>2</sup> of property size.

#### This house consists of:

Ground floor: Here you will find bedrooms, storage, bathrooms, living area, kitchen, a corridor which leads to an entrance door (which is suitable to become a room for living). The floors are wooden. An internal staircase leads to the upper floor.