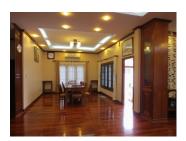

## **About this property**

We are presenting a luxury house with nice decorative design in Sisattanak district, Vientiane capital. The house has a very convenient location, suitable for the year-round residence due to the easy access to the property by main road. It has 486 m2 of living space and 375 m<sup>2</sup> of property size.

#### This house consists of:

Ground floor: Here you will find bedrooms, storage, bathrooms, living area, kitchen, a corridor which leads to an entrance door (which is suitable to become a room for living). The floors are wooden. An internal staircase leads to the upper floor.