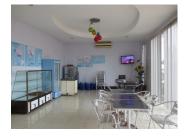

## **About this property**

Commercial for sale in Sikhottabong district, Vientiane capital

Real Estate in Lao would like to offers you a wonderful opportunity to own a three- storey house. This house has 480 sq.m of living area and 504 sq.m of total area. Furthermore, this property is also suitable to be run as a house shop on the ground floor and there are some spaces for living on second floor. It provides necessary conditions and facilities: 17 bathrooms, 12 private bedrooms, common living room and kitchen. In addition, there are electricity, water supply, balcony, refrigerator and fence in the house. It is located at asphalt road allowing easy access for every-day business activities. The village is nice and well developed. There you can find all basic amenities as hotel, bank, school, gasoline station, restaurant and market. All other facilities can be found in the near district.