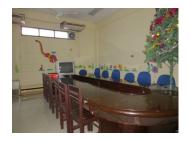

## **About this property**

Commercial for sale in Sikhottabong district, Vientiane capital

Real Estate in Lao would like to offers you a wonderful opportunity to own a three- storey house. This house has 480 sq.m of living area and 504 sq.m of total area. Furthermore, this property is also suitable to be run as a house shop on the ground floor and there are some spaces for living on second floor. It provides necessary conditions and facilities: 17 bathrooms, 12 private bedrooms, common living room and kitchen. In addition, there are electricity, water supply, balcony, refrigerator and fence in the house. It is located at asphalt road allowing easy access for every-day business activities. The village is nice and well developed. There you can find all basic amenities as hotel, bank, school, gasoline station, restaurant and market. All other facilities can be found in the near district.