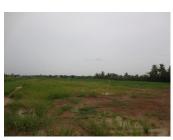

# Residential land for sale in Sisattanak district, Vientiane capital

We sell a development plot of land for a private house with picturesque location in Sisattanak district, Vientiane capital. It also offers beautiful views of the village. The area of this land is 3.000 sq.m. There is electricity and water available in proximity to the plot. The property is located on a dirt road with easy access to an asphalt one. The surroundings are peaceful and quiet, with good neighbors and a few newly-built houses. The town has modern amenities, public institutions and services which is suitable for living.