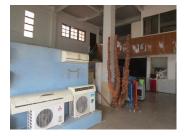

## About this property House for sale in Sikhottabong district, Vientiane capital

We offer you to buy a three- storey house for your family. This house has 630 sq.m of living area and 2.700 sq.m of total area. Furthermore, this property is also suitable to be run as a house shop on the ground floor and there are some spaces for living on second floor. It provides necessary conditions and facilities: 7 bathrooms, 8 private bedrooms, common living room and kitchen. In addition, there are electricity, water supply, balcony and fence in the house. It is located at asphalt road allowing easy access for every-day business activities. The village is nice and well developed. There you can find all basic amenities as hotel, bank, school, gasoline station, restaurant and market. All other facilities can be found in the near district. We are ready to help you to find a right property for your living! Viewings