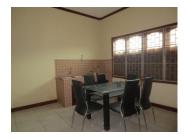

\*Ground floor: Here you will find storage, bed rooms, bathrooms, living area, and kitchen. The floors are coated by tile. An internal staircase leads to the upper floor.

\*First floor: bed rooms, bathrooms and a corridor The courtyard is middle-sized and it is very well maintained for the moment. This house is solidly and beautifully constructed, which is ready to move in. The property is fully supplied with electricity, running water, TV set, DSL - internet, furnishings and air condition. The village is well-developed and here you can find market, school and gasoline station. Furthermore, you can find many modern facilities like a restaurant, shop and etc.