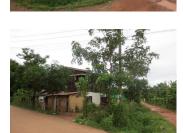

# Residential land for sale Xaisettha district, Vientiane capital

**Wegofa** is pleased to offer you an attractive land plot, located Xaisettha district, Vientiane capital. The area has a well-developed infrastructure and easy communication, which makes it as a preferred place for the year round residence. The land covers 305 sq.m, which is set on dirt road but is easy accessible in all season and is suitable for the construction of a private house. There is electricity and water in this area. Currently the land is flat and overgrown with grass. You can build a cozy home for your family in this beautiful and well developed village, supplied with basic facilities you will need for peaceful and comfortable lifestyle.