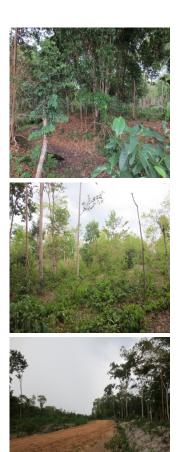

## About this property

Commercial Land for sale in Naxaythong Vientiane Capital

Plot of land with a total area of 10,000 sq. m, located in Naxaythong district, Vientiane capital. The property is placed in the peaceful area with nature view. A good dirt road leads to this area. In the area of the plot, there are a small huts, river, many trees and big stone. These natural resources provide a good environment and nice weather. The plot has a great view of nurture viwe. This place offers opportunities for fishing, picnic, relaxation, and fascinating places for picnics. Electricity and water are easy to connect in this area. This land provides a beautiful view with fresh air. It is suitable for operating your business as a resort or restaurant. To book a premium property advertising product contact your real estate agent.