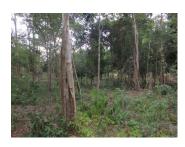

## About this property

Commercial Land for sale in Naxaythong Vientiane Capital

Plot of land with a total area of 10,000 sq. m, located in Naxaythong district, Vientiane capital. The property is placed in the peaceful area with nature view. A good dirt road leads to this area. In the area of the plot, there are a small huts, river, many trees and big stone. These natural resources provide a good environment and nice weather. The plot has a great view of nurture viwe. This place offers opportunities for fishing, picnic, relaxation, and fascinating places for picnics. Electricity and water are easy to connect in this area. This land provides a beautiful view with fresh air. It is suitable for operating your business as a resort or restaurant. To book a premium property advertising product contact your real estate agent.