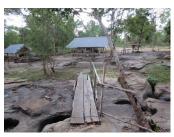

## About this property

Commercial Land for sale in Naxaythong Vientiane Capital

Plot of land with a total area of 10,000 sq. m, located in Naxaythong district, Vientiane capital. The property is placed in the peaceful area with nature view. A good dirt road leads to this area. In the area of the plot, there are a small huts, river, many trees and big stone. These natural resources provide a good environment and nice weather. The plot has a great view of nurture viwe. This place offers opportunities for fishing, picnic, relaxation, and fascinating places for picnics. Electricity and water are easy to connect in this area. This land provides a beautiful view with fresh air. It is suitable for operating your business as a resort or restaurant. To book a premium property advertising product contact your real estate agent.