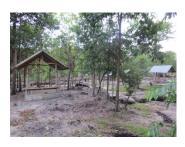

## About this property

Commercial Land for sale in Naxaythong Vientiane Capital

Plot of land with a total area of 10,000 sq. m, located in Naxaythong district, Vientiane capital. The property is placed in the peaceful area with nature view. A good dirt road leads to this area. In the area of the plot, there are a small huts, river, many trees and big stone. These natural resources provide a good environment and nice weather. The plot has a great view of nurture viwe. This place offers opportunities for fishing, picnic, relaxation, and fascinating places for picnics. Electricity and water are easy to connect in this area. This land provides a beautiful view with fresh air. It is suitable for operating your business as a resort or restaurant. To book a premium property advertising product contact your real estate agent.