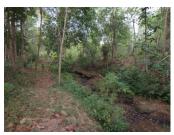

## About this property

Commercial Land for sale in Naxaythong Vientiane Capital

Plot of land with a total area of 10,000 sq. m, located in Naxaythong district, Vientiane capital. The property is placed in the peaceful area with nature view. A good dirt road leads to this area. In the area of the plot, there are a small huts, river, many trees and big stone. These natural resources provide a good environment and nice weather. The plot has a great view of nurture viwe. This place offers opportunities for fishing, picnic, relaxation, and fascinating places for picnics. Electricity and water are easy to connect in this area. This land provides a beautiful view with fresh air. It is suitable for operating your business as a resort or restaurant. To book a premium property advertising product contact your real estate agent.