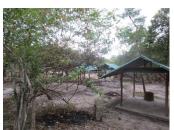

## About this property

Commercial Land for sale in Naxaythong Vientiane Capital

Plot of land with a total area of 10,000 sq. m, located in Naxaythong district, Vientiane capital. The property is placed in the peaceful area with nature view. A good dirt road leads to this area. In the area of the plot, there are a small huts, river, many trees and big stone. These natural resources provide a good environment and nice weather. The plot has a great view of nurture viwe. This place offers opportunities for fishing, picnic, relaxation, and fascinating places for picnics. Electricity and water are easy to connect in this area. This land provides a beautiful view with fresh air. It is suitable for operating your business as a resort or restaurant. To book a premium property advertising product contact your real estate agent.