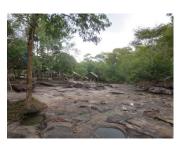

## About this property

Commercial Land for sale in Naxaythong Vientiane Capital

Plot of land with a total area of 10,000 sq. m, located in Naxaythong district, Vientiane capital. The property is placed in the peaceful area with nature view. A good dirt road leads to this area. In the area of the plot, there are a small huts, river, many trees and big stone. These natural resources provide a good environment and nice weather. The plot has a great view of nurture viwe. This place offers opportunities for fishing, picnic, relaxation, and fascinating places for picnics. Electricity and water are easy to connect in this area. This land provides a beautiful view with fresh air. It is suitable for operating your business as a resort or restaurant. To book a premium property advertising product contact your real estate agent.