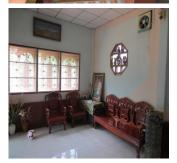

\*Ground floor: Here you will find storage, bed rooms, bathrooms, living area and kitchen. The floors are coated by tile. An external staircase leads to the upper floor.

\*First floor: bed rooms, bathrooms and a corridor The courtyard is middle-sized and it is very well maintained for the moment. This house is solidly and beautifully constructed, which is ready to move in. The property is fully supplied with the electricity, water TV - sat, DSL - internet and refrigerator. The village is well-developed and here you can find market, school, hospital and hotel. Furthermore, you can find many modern facilities like a restaurant, golf course and etc.