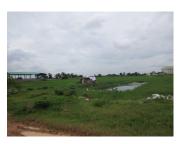

# Industry land for sale in Xaisettha district, Vientiane capital

Excellent opportunity offer for purchasing a spacious plot of land (13.463 sq.m) with excellent location, situated in Xaisettha district, Vientiane capital. The property is suitable for construction of your house or storehouses and other investment projects such as hotel, guest house or restaurant; taking advantage of the area is faces to a good road. There are administrative facilities for living in this area. The plot is easy to connect the electricity and water. The land reveals spectacular views of the district. Currently the land is overgrown with grass. You can make a plan for its construction. The great advantage of our today offer is its proximity and easy access to the capital, which you

proximity and easy access to the capital, which you can take advantage of as the future owner of this plot of land.