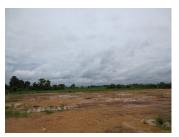

#### Residential land for rent in Sikhottabong district, Vientiane capital

We offers an attractive business property for rent, which consists of a plot of development land of 8.640 sq.m, situated at a communicative asphalt road in the developed village, which belongs to Sikhottabong district, Vientiane capital Currently the property is flat without any building. With at a short distance from the plot are available electricity and water. Furthermore, it is close to basic facilities including restaurant, school, hotel and etc. The plot is suitable for construction a private house, warehouse or operation of projects. Good points: