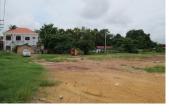

#### Residential land for rent in Sikhottabong district, Vientiane capital

We offers an attractive business property for rent, which consists of a plot of development land of 8.640 sq.m, situated at a communicative asphalt road in the developed village, which belongs to Sikhottabong district, Vientiane capital Currently the property is flat without any building. With at a short distance from the plot are available electricity and water. Furthermore, it is close to basic facilities including restaurant, school, hotel and etc. The plot is suitable for construction a private house, warehouse or operation of projects. Good points:

- Excellent view and location of the plot
- Close proximity to the important place in Vientiane
- Ready for construction
- · Electricity and water is easy to connect to this property
- Good idea for investment