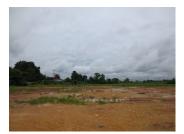

#### Residential land for rent in Sikhottabong district, Vientiane capital

We offers an attractive business property for rent, which consists of a plot of development land of 8.640 sq.m, situated at a communicative asphalt road in the developed village, which belongs to Sikhottabong district, Vientiane capital Currently the property is flat without any building. With at a short distance from the plot are available electricity and water. Furthermore, it is close to basic facilities including restaurant, school, hotel and etc. The plot is suitable for construction a private house, warehouse or operation of projects. Good points:

- Excellent view and location of the plot
- Close proximity to the important place in Vientiane
- Ready for construction
- · Electricity and water is easy to connect to this property
- Good idea for investment