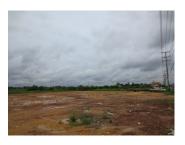

#### Residential land for rent in Sikhottabong district, Vientiane capital

We offers an attractive business property for rent, which consists of a plot of development land of 8.640 sq.m, situated at a communicative asphalt road in the developed village, which belongs to Sikhottabong district, Vientiane capital Currently the property is flat without any building. With at a short distance from the plot are available electricity and water. Furthermore, it is close to basic facilities including restaurant, school, hotel and etc. The plot is suitable for construction a private house, warehouse or operation of projects. Good points: