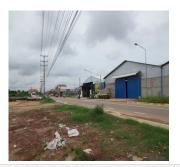

#### Residential land for rent in Sikhottabong district, Vientiane capital

We offers an attractive business property for rent, which consists of a plot of development land of 8.640 sq.m, situated at a communicative asphalt road in the developed village, which belongs to Sikhottabong district, Vientiane capital Currently the property is flat without any building. With at a short distance from the plot are available electricity and water. Furthermore, it is close to basic facilities including restaurant, school, hotel and etc. The plot is suitable for construction a private house, warehouse or operation of projects. Good points: