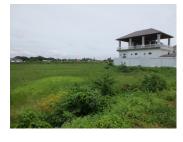

## Residential land for sale in Xaithany district, Vientiane capital.

We are pleased to present to your attention a nice plot of development land with stunning views and excellent location in Xaithany district, Vientiane capital. Recently, it is overgrown with grasses which located on the dirt road, but is accessible in all season. The land area is included 1.040 sq. m. There is electricity and water nearby. This property is suitable for transforming into house construction site. Furthermore, it also gives good opportunities for cultivating some plants or crops.