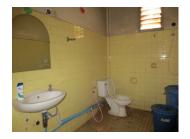

The house comprises of: 5 spacious bedrooms, 4 bathrooms, living area, kitchen and storage. Other features: wooden window frames, tile flooring and painted walls, and nice view from the property to the village is surrounding. In addition, there are electricity, water supply, DSL - internet, TV - sat and refrigerator.