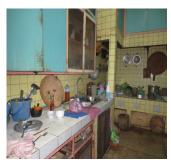

The house comprises of: 5 spacious bedrooms, 4 bathrooms, living area, kitchen and storage. Other features: wooden window frames, tile flooring and painted walls, and nice view from the property to the village is surrounding. In addition, there are electricity, water supply, DSL - internet, TV - sat and refrigerator.