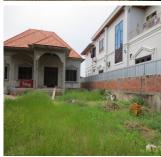

The property consists of one storied house with total living area 1.000 sq. m. The house is unfinished and needs renovation and refreshment such as plastering, painting, tiling and wooden working. Ground floor: kitchen, dining area, living area and bathrooms with cement flooring, as well as the frames of the windows are wooden.

The garden is a big one and now it is planted with trees and grasses, which surrounded by fence The house is in basic condition with electricity as well as water, and the road to the property is a dirt one, but accessible.