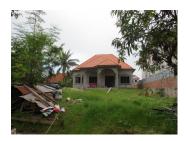

The property consists of one storied house with total living area 1.000 sq. m. The house is unfinished and needs renovation and refreshment such as plastering, painting, tiling and wooden working. Ground floor: kitchen, dining area, living area and bathrooms with cement flooring, as well as the frames of the windows are wooden.