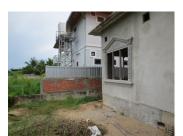

The property consists of one storied house with total living area 1.000 sq. m. The house is unfinished and needs renovation and refreshment such as plastering, painting, tiling and wooden working. Ground floor: kitchen, dining area, living area and bathrooms with cement flooring, as well as the frames of the windows are wooden.

The garden is a big one and now it is planted with trees and grasses, which surrounded by fence The house is in basic condition with electricity as well as water, and the road to the property is a dirt one, but accessible.