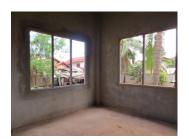

The property consists of one storied house with total living area 1.000 sq. m. The house is unfinished and needs renovation and refreshment such as plastering, painting, tiling and wooden working. Ground floor: kitchen, dining area, living area and bathrooms with cement flooring, as well as the frames of the windows are wooden.