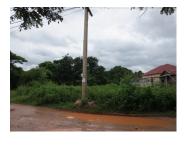

## **About this property**

We offer you this plot of land with a size of 9.600 sq. m. There is water supply and electricity in the area. The land is perfectly suitable for building of a house or restaurant. The plot borders dirt road which is accessible in all season. The village is located in Sisattanak district, Vientiane capital. From the inside you will be able to enjoy wonderful nature views. Within a short distance from the property there is a restaurant. Close by you can find the hotel, hospital and school. Furthermore, the area provides the following amenities for a pleasant and comfortable living and entertainment: a golf course and a food market.