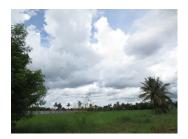

## **About this property**

We offer you this plot of land with a size of 9.600 sq. m. There is water supply and electricity in the area. The land is perfectly suitable for building of a house or restaurant. The plot borders dirt road which is accessible in all season. The village is located in Sisattanak district, Vientiane capital. From the inside you will be able to enjoy wonderful nature views. Within a short distance from the property there is a restaurant. Close by you can find the hotel, hospital and school. Furthermore, the area provides the following amenities for a pleasant and comfortable living and entertainment: a golf course and a food market.