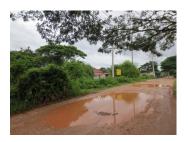

## **About this property**

We offer you this plot of land with a size of 9.600 sq. m. There is water supply and electricity in the area. The land is perfectly suitable for building of a house or restaurant. The plot borders dirt road which is accessible in all season. The village is located in Sisattanak district, Vientiane capital. From the inside you will be able to enjoy wonderful nature views. Within a short distance from the property there is a restaurant. Close by you can find the hotel, hospital and school. Furthermore, the area provides the following amenities for a pleasant and comfortable living and entertainment: a golf course and a food market.