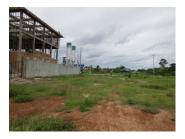

## **About this property**

Land for Sale

A very rare opportunity to own a beautiful plot of 1.437 sq.m. The property is situated in Sisattanak district, Vientiane capital. The plot presented here is a great option for an investment. Electricity and water system are available in this area. Currently, the plot is flat which could be easily organized. The plot is reached through a good road. Within close distance away are to be found public facilities. The plot is a good investment property, which is expected to increase its price with the time. Furthermore, the area offers very favorable atmosphere for living, combining a picturesque environment, clean air and well-established communication with the capital