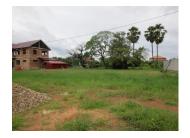

## **About this property**

Land for Sale

A very rare opportunity to own a beautiful plot of 1.437 sq.m. The property is situated in Sisattanak district, Vientiane capital. The plot presented here is a great option for an investment. Electricity and water system are available in this area. Currently, the plot is flat which could be easily organized. The plot is reached through a good road. Within close distance away are to be found public facilities. The plot is a good investment property, which is expected to increase its price with the time. Furthermore, the area offers very favorable atmosphere for living, combining a picturesque environment, clean air and well-established communication with the capital