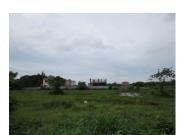

### About this property

Spacious plot of land (288 sq.m) with excellent location, situated in Xaithany district, Vientiane capital. The property is suitable for construction of your house or storehouses and other investment projects; taking advantage of the area is faces to the concrete road. There are administrative facilities for living in this area.

The plot is easy to connect the electricity and water. The land reveals spectacular views of the district. Currently the land is overgrown with grass and brush. You can make a plan for its construction. The great advantage of our today offer is its proximity and easy access to the capital, which you can take advantage of as the future owner of this plot of land.