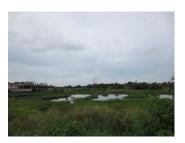

### About this property

Spacious plot of land (288 sq.m) with excellent location, situated in Xaithany district, Vientiane capital. The property is suitable for construction of your house or storehouses and other investment projects; taking advantage of the area is faces to the concrete road. There are administrative facilities for living in this area.

The plot is easy to connect the electricity and water. The land reveals spectacular views of the district. Currently the land is overgrown with grass and brush. You can make a plan for its construction. The great advantage of our today offer is its proximity and easy access to the capital, which you can take advantage of as the future owner of this plot of land.