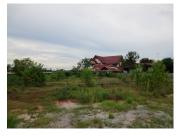

## **About this property**

Attractive plot of land with excellent location situated in the safe community, bordering the main road in Xaithany district, Vientiane capital. This land has a total area of 3.300 sq.m with a cheap price. The plot is flat and planted with grass and brush, which is easy to change it into your development area. Additionally, the area provides the following amenities for a pleasant and comfortable living and entertainment: a hotel, a restaurant, a bank, food market and etc. There is electricity and water nearby. You can use this property for a variety of investment projects.