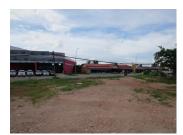

## Commercial land for sale in Sikhottabong district, Vientiane capital

The beautiful plot with nice price is not very often you can find, but we have! We offer to your attention a unique plot of land, situated in developed area of Xaithany district, Vientiane capital. There is electricity and water system in this area, which provides stunning views of the village, while it is also close to the gasoline station, hotel, a restaurant, a bank, school and airport.

The plot has an area of 3.515 square meters. This is a nice plot situated on combination between a good environment and fresh air. The beautiful surroundings offer perfect conditions for construction of your beautiful house.