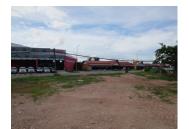

## Commercial land for sale in Sikhottabong district, Vientiane capital

The beautiful plot with nice price is not very often you can find, but we have! We offer to your attention a unique plot of land, situated in developed area of Xaithany district, Vientiane capital. There is electricity and water system in this area, which provides stunning views of the village, while it is also close to the gasoline station, hotel, a restaurant, a bank, school and airport.

The plot has an area of 3.515 square meters. This is a nice plot situated on combination between a good environment and fresh air. The beautiful surroundings offer perfect conditions for construction of your beautiful house.