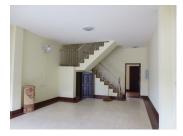

## \* Property description:

The house is three floors, with a built up area of 612 sq.m.

\* Consists of: Large space which it can be change into a small shop, a living area, a kitchen, a dining area, 4 bedrooms, 5 bathrooms with WC (it is plastered by tile), and stairs to the second floor.