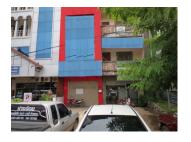

## About this property Unit for rent in Chanthabouli district, Vientiane capital

Our today's offer includes a spacious house for rent, suitable for shop, office, and beauty salon and other. The property is consists of four floors, which covers a total area of 192 square meters and living area of 768 square meters.

The space is equipped with air-condition, balcony, fence, storage, water supply and electricity. The facade of the building facing the street, providing excellent location for operating business. The area is among the fastest growing and is close to public services such as market, bank, school, hotel, restaurant and etc.)The advantages of the property are central and convenient location in the center of commercial area.