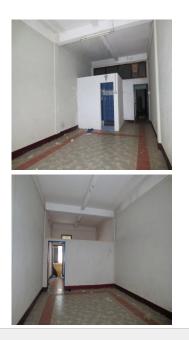

## About this property Unit for rent in Chanthabouli district, Vientiane capital

Our today's offer includes a spacious house for rent, suitable for shop, office, and beauty salon and other. The property is consists of four floors, which covers a total area of 192 square meters and living area of 768 square meters.

The house provides six bedrooms, a kitchen, six bathroom/WC, living area and external toilet. It is strongly constructed with quality material flooring, so overall property's condition is very good. However, there's need for any repairs especially a kitchen.

The space is equipped with air-condition, balcony, fence, storage, water supply and electricity. The facade of the building facing the street, providing excellent location for operating business. The area is among the fastest growing and is close to public services such as market, bank, school, hotel, restaurant and etc.)The advantages of the property are central and convenient location in the center of commercial area.