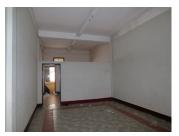

## About this property Unit for rent in Chanthabouli district, Vientiane capital

Our today's offer includes a spacious house for rent, suitable for shop, office, and beauty salon and other. The property is consists of four floors, which covers a total area of 192 square meters and living area of 768 square meters.

The house provides six bedrooms, a kitchen, six bathroom/WC, living area and external toilet. It is strongly constructed with quality material flooring, so overall property's condition is very good. However, there's need for any repairs especially a kitchen.

The space is equipped with air-condition, balcony, fence, storage, water supply and electricity. The facade of the building facing the street, providing excellent location for operating business. The area is among the fastest growing and is close to public services such as market, bank, school, hotel, restaurant and etc.)The advantages of the property are central and convenient location in the center of commercial area.