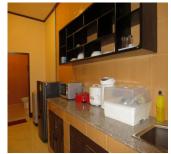

## **About this property**

We offer a comfortably furnished apartment for rent, located at Sisattanak district, Vientiane capital. The nice location provides a good environment and safe community. Furthermore, the apartment is bright and spacious and has an area of 84 square meters. It consists of day and night area, conveniently distributed and furnished by a bath room with toilet and shower with all necessary equipment as well as a bedroom with comfortable interior design which is built with quality materials, finishing works and using modern construction. In addition, it also offers facilities such as air condition, TV - sat, DSL internet, balcony, microwave and fence. Nearby you will find convenient- the market, bank, hotel, restaurant and all services needed for a comfortable lifestyle.