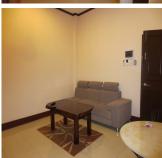

## **About this property**

We offer a comfortably furnished apartment for rent, located at Sisattanak district, Vientiane capital. The nice location provides a good environment and safe community. Furthermore, the apartment is bright and spacious and has an area of 84 square meters. It consists of day and night area, conveniently distributed and furnished by a bath room with toilet and shower with all necessary equipment as well as a bedroom with comfortable interior design which is built with quality materials, finishing works and using modern construction. In addition, it also offers facilities such as air condition, TV - sat, DSL internet, balcony, microwave and fence. Nearby you will find convenient- the market, bank, hotel, restaurant and all services needed for a comfortable lifestyle.