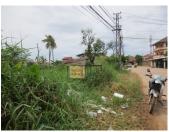

## **About this property**

Commercial land for rent in Chanthabouli district, Vientiane Capital

**Wegofa**offers you this plot with a total area of 440 m2. It is located in big village, which is able to connect the electricity and water system. In addition, you will be able to feel good with nice environment of village and mountain view. The property is suitable for building of the house. This land is situated in concrete road which provides comfortable and quick access to the key point in Vientiane.

Within a short distance from the property there are public facilities. Additionally, the area provides the following amenities for a pleasant and comfortable living and entertainment: market, hotel, hospital, school and restaurant.