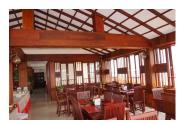

#### **About this property**

We are pleased to offer for rent a luxury hotel in Chanthabouli district, Vientiane capital, known as a developing district. The hotel has a living area of 48 sq.m., and offers for sale fully furnished and equipped, ready for operating. It is available: double rooms and single rooms with maximum capacity of the hotel - 25 rooms. Each room has a bathroom and a balcony. There is washing machine, TV - sat, electric hot water, DSL - internet, air condition, electricity and water, elevator, microwave and refrigerator inside in the property. Furthermore, it is also located in developed village, which is close to market, university, bank, hospital, school, restaurant and etc.