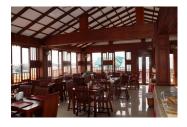

#### **About this property**

We are pleased to offer for rent a luxury hotel in Chanthabouli district, Vientiane capital, known as a developing district. The hotel has a living area of 48 sq.m., and offers for sale fully furnished and equipped, ready for operating. It is available: double rooms and single rooms with maximum capacity of the hotel - 25 rooms. Each room has a bathroom and a balcony. There is washing machine, TV - sat, electric hot water, DSL - internet, air condition, electricity and water, elevator, microwave and refrigerator inside in the property. Furthermore, it is also located in developed village, which is close to market, university, bank, hospital, school, restaurant and etc.