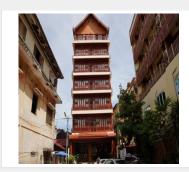

#### **About this property**

We are pleased to offer for rent a luxury hotel in Chanthabouli district, Vientiane capital, known as a developing district. The hotel has a living area of 48 sq.m., and offers for sale fully furnished and equipped, ready for operating. It is available: double rooms and single rooms with maximum capacity of the hotel - 25 rooms. Each room has a bathroom and a balcony. There is washing machine, TV - sat, electric hot water, DSL - internet, air condition, electricity and water, elevator, microwave and refrigerator inside in the property. Furthermore, it is also located in developed village, which is close to market, university, bank, hospital, school, restaurant and etc.