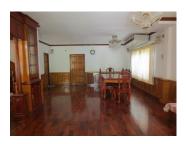

\* Ground floor: Here you will find a kitchen, living area, dining room, bathroom with toilet. The walls are made of cement, the flooring is with ceramic tiles and wood, and the windows' frames are wooden. The inside staircase leads to the second floors