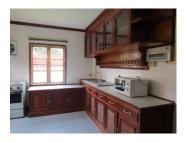

\* Ground floor: Here you will find a kitchen, living area, dining room, bathroom with toilet. The walls are made of cement, the flooring is with ceramic tiles and wood, and the windows' frames are wooden. The inside staircase leads to the second floors