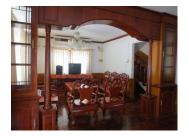

\* Ground floor: Here you will find a kitchen, living area, dining room, bathroom with toilet. The walls are made of cement, the flooring is with ceramic tiles and wood, and the windows' frames are wooden. The inside staircase leads to the second floors