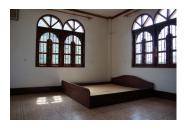

- \* Ground floor: Here you will find the bedroom, bathroom, kitchen and relaxing area. The walls are made of cement, the flooring is with ceramic tiles, and the windows' frames are wooden.
- \* First floor: It consists of a corridor, bedrooms and bathrooms. The flooring is tile and the windows have wooden frames.