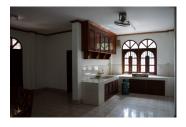

- \* Ground floor: Here you will find the bedroom, bathroom, kitchen and relaxing area. The walls are made of cement, the flooring is with ceramic tiles, and the windows' frames are wooden.
- \* First floor: It consists of a corridor, bedrooms and bathrooms. The flooring is tile and the windows have wooden frames.