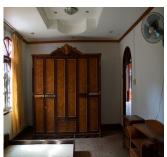

- \* Ground floor: Here you will find the bedroom, bathroom, kitchen and relaxing area. The walls are made of cement, the flooring is with ceramic tiles, and the windows' frames are wooden.
- \* First floor: It consists of a corridor, bedrooms and bathrooms. The flooring is tile and the windows have wooden frames.