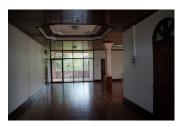

- \* Ground floor: Here you will find the bedroom, bathroom, kitchen and relaxing area. The walls are made of cement, the flooring is with ceramic tiles, and the windows' frames are wooden.
- \* First floor: It consists of a corridor, bedrooms and bathrooms. The flooring is tile and the windows have wooden frames.

#### Conclusion

- 1. Five convenient bathrooms and six bathrooms with toilet.
- 2. Pretty living area
- 3. Fitted kitchen
- 4. Corridor
- 5. Parking area
- 6. Large courtyard

In addition, this house also offers further facilities as the following: water supply and electricity, air Condition and TV – sat.