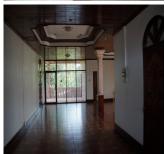

- \* Ground floor: Here you will find the bedroom, bathroom, kitchen and relaxing area. The walls are made of cement, the flooring is with ceramic tiles, and the windows' frames are wooden.
- \* First floor: It consists of a corridor, bedrooms and bathrooms. The flooring is tile and the windows have wooden frames.