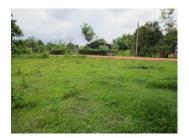

## **About this property**

This agricultural land is situated in Naxaythong district, Vientiane Capital. The region is characterized by its fertile soil, clean air and beautiful nature. It covers 13.200 sq. m. of agricultural land. The land is categorized at good quality level - fertile soil, suitable for planting some crops like rice, cassava, sweet potato, sugar can and other. And most important - a good environment is guaranteed. On the other hand, you can change it into the future house construction site. The village itself is a big one, and offers amenities like a local market, school and etc.