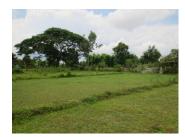

## **About this property**

This agricultural land is situated in Naxaythong district, Vientiane Capital. The region is characterized by its fertile soil, clean air and beautiful nature. It covers 13.200 sq. m. of agricultural land. The land is categorized at good quality level - fertile soil, suitable for planting some crops like rice, cassava, sweet potato, sugar can and other. And most important - a good environment is guaranteed. On the other hand, you can change it into the future house construction site. The village itself is a big one, and offers amenities like a local market, school and etc.