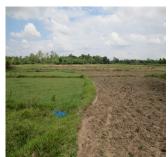

## **About this property**

This agricultural land is situated in Naxaythong district, Vientiane Capital. The region is characterized by its fertile soil, clean air and beautiful nature. It covers 13.200 sq. m. of agricultural land. The land is categorized at good quality level - fertile soil, suitable for planting some crops like rice, cassava, sweet potato, sugar can and other. And most important - a good environment is guaranteed. On the other hand, you can change it into the future house construction site. The village itself is a big one, and offers amenities like a local market, school and etc.