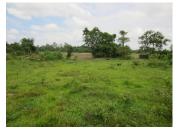

## **About this property**

This agricultural land is situated in Naxaythong district, Vientiane Capital. The region is characterized by its fertile soil, clean air and beautiful nature. It covers 13.200 sq. m. of agricultural land. The land is categorized at good quality level - fertile soil, suitable for planting some crops like rice, cassava, sweet potato, sugar can and other. And most important - a good environment is guaranteed. On the other hand, you can change it into the future house construction site. The village itself is a big one, and offers amenities like a local market, school and etc.