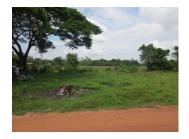

## **About this property**

This agricultural land is situated in Naxaythong district, Vientiane Capital. The region is characterized by its fertile soil, clean air and beautiful nature. It covers 13.200 sq. m. of agricultural land. The land is categorized at good quality level - fertile soil, suitable for planting some crops like rice, cassava, sweet potato, sugar can and other. And most important - a good environment is guaranteed. On the other hand, you can change it into the future house construction site. The village itself is a big one, and offers amenities like a local market, school and etc.