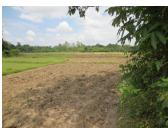

## **About this property**

This agricultural land is situated in Naxaythong district, Vientiane Capital. The region is characterized by its fertile soil, clean air and beautiful nature. It covers 13.200 sq. m. of agricultural land. The land is categorized at good quality level - fertile soil, suitable for planting some crops like rice, cassava, sweet potato, sugar can and other. And most important - a good environment is guaranteed. On the other hand, you can change it into the future house construction site. The village itself is a big one, and offers amenities like a local market, school and etc.