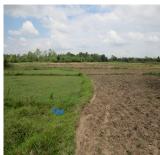

## **About this property**

This agricultural land is situated in Naxaythong district, Vientiane Capital. The region is characterized by its fertile soil, clean air and beautiful nature. It covers 13.200 sq. m. of agricultural land. The land is categorized at good quality level - fertile soil, suitable for planting some crops like rice, cassava, sweet potato, sugar can and other. And most important - a good environment is guaranteed. On the other hand, you can change it into the future house construction site. The village itself is a big one, and offers amenities like a local market, school and etc.