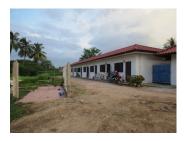

## About this property

This well-sized plot of land gives you the good opportunity to build a house in an area . There is a total area of 2.838 m<sup>2</sup>, it is located in Chanthabouli district, Vientiane capital. The plot of land has a good dirt road, which is accessible in rainy and dry season. Electricity and running water can be easily provided. It is good news for you to own this land because we offer you with an attractive price. Please come and have a look it! <u>Viewings</u>