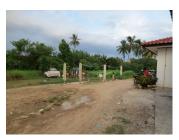

## About this property

This well-sized plot of land gives you the good opportunity to build a house in an area . There is a total area of 2.838 m<sup>2</sup>, it is located in Chanthabouli district, Vientiane capital. The plot of land has a good dirt road, which is accessible in rainy and dry season. Electricity and running water can be easily provided. It is good news for you to own this land because we offer you with an attractive price. Please come and have a look it! <u>Viewings</u>