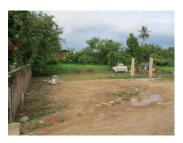

## About this property

This well-sized plot of land gives you the good opportunity to build a house in an area . There is a total area of 2.838 m<sup>2</sup>, it is located in Chanthabouli district, Vientiane capital. The plot of land has a good dirt road, which is accessible in rainy and dry season. Electricity and running water can be easily provided. It is good news for you to own this land because we offer you with an attractive price. Please come and have a look it! <u>Viewings</u>