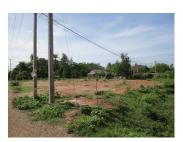

## **About this property**

Residential Land for sale in Xaithany Vientiane Capital

Excellent development land for investment, located in a safe community, which belongs to Xaithany district, Vientiane capital. The plot has an area of 1.937 sq.m. The property is in status of empty land without any building, which you can change it for building your beautiful house. Furthermore, it is suitable for the construction of a restaurant, shop, storehouses and etc. There is electricity and water in the village. The property is located at an asphalt road. Currently the land is grassed with panoramic views of the picturesque surroundings. The district has some the necessary amenities, which offers a good condition for living