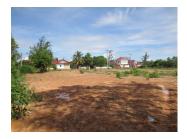

## **About this property**

Residential Land for sale in Xaithany Vientiane Capital

Excellent development land for investment, located in a safe community, which belongs to Xaithany district, Vientiane capital. The plot has an area of 1.937 sq.m. The property is in status of empty land without any building, which you can change it for building your beautiful house. Furthermore, it is suitable for the construction of a restaurant, shop, storehouses and etc. There is electricity and water in the village. The property is located at an asphalt road. Currently the land is grassed with panoramic views of the picturesque surroundings. The district has some the necessary amenities, which offers a good condition for living