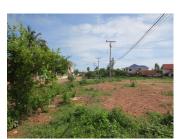

## **About this property**

Residential Land for sale in Xaithany Vientiane Capital

Excellent development land for investment, located in a safe community, which belongs to Xaithany district, Vientiane capital. The plot has an area of 1.937 sq.m. The property is in status of empty land without any building, which you can change it for building your beautiful house. Furthermore, it is suitable for the construction of a restaurant, shop, storehouses and etc. There is electricity and water in the village. The property is located at an asphalt road. Currently the land is grassed with panoramic views of the picturesque surroundings. The district has some the necessary amenities, which offers a good condition for living