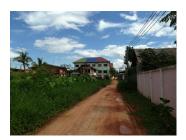

## About this property

Residential Land for sale in Sikhottabong Vientiane Capital

The size of the plot is 690 sq.m. It is located in Sikhottabong district, Vientiane capital. Recently, the land is overgrown grass, but can be changed and become suitable for construction of the house, shop and etc. There is electricity and water supply in the village. The plot is not asphalted, but is accessible in all seasons. The area is situated in a big village with a good environment and beautiful mountain view, which is close to the market, school and restaurant. To book a premium property advertising product contact your real estate agent.