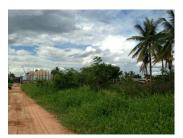

## About this property

Residential Land for sale in Sikhottabong Vientiane Capital

The size of the plot is 690 sq.m. It is located in Sikhottabong district, Vientiane capital. Recently, the land is overgrown grass, but can be changed and become suitable for construction of the house, shop and etc. There is electricity and water supply in the village. The plot is not asphalted, but is accessible in all seasons. The area is situated in a big village with a good environment and beautiful mountain view, which is close to the market, school and restaurant. To book a premium property advertising product contact your real estate agent.