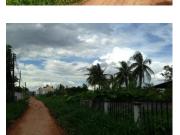

## About this property

Residential Land for sale in Sikhottabong Vientiane Capital

The size of the plot is 690 sq.m. It is located in Sikhottabong district, Vientiane capital. Recently, the land is overgrown grass, but can be changed and become suitable for construction of the house, shop and etc. There is electricity and water supply in the village. The plot is not asphalted, but is accessible in all seasons. The area is situated in a big village with a good environment and beautiful mountain view, which is close to the market, school and restaurant. To book a premium property advertising product contact your real estate agent.