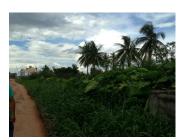

## About this property

Residential Land for sale in Sikhottabong Vientiane Capital

The size of the plot is 690 sq.m. It is located in Sikhottabong district, Vientiane capital. Recently, the land is overgrown grass, but can be changed and become suitable for construction of the house, shop and etc. There is electricity and water supply in the village. The plot is not asphalted, but is accessible in all seasons. The area is situated in a big village with a good environment and beautiful mountain view, which is close to the market, school and restaurant. To book a premium property advertising product contact your real estate agent.