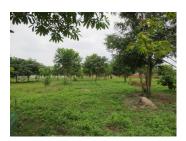

## **About this property**

Residential Land for sale in Sikhottabong Vientiane Capital

Our new offer is a plot of agricultural land which spreads over the large area of 5658 sq. m. The property is located in Sikhottabong district, Vientiane capital-which attracts you with its nature view and fresh air. Water and electricity can be connected to this area. The plot offers many possibilities for development. A great advantage is that it is easily and quickly accessible in all seasons. The road to the area in which the property is located is a good dirt road.