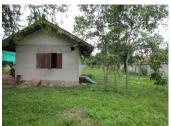

## **About this property**

Residential Land for sale in Sikhottabong Vientiane Capital

Our new offer is a plot of agricultural land which spreads over the large area of 5658 sq. m. The property is located in Sikhottabong district, Vientiane capital-which attracts you with its nature view and fresh air. Water and electricity can be connected to this area. The plot offers many possibilities for development. A great advantage is that it is easily and quickly accessible in all seasons. The road to the area in which the property is located is a good dirt road.