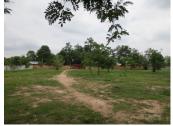

## **About this property**

Residential Land for sale in Sikhottabong Vientiane Capital

Our new offer is a plot of agricultural land which spreads over the large area of 5658 sq. m. The property is located in Sikhottabong district, Vientiane capital-which attracts you with its nature view and fresh air. Water and electricity can be connected to this area. The plot offers many possibilities for development. A great advantage is that it is easily and quickly accessible in all seasons. The road to the area in which the property is located is a good dirt road.