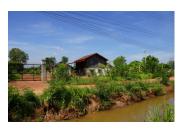

## About this property

Residential Land for sale in Xaithany District, Vientiane Capital

Wegofa Real Estate offers an attractive plot of agricultural land with an area of 10.000 sq. m, without any building built on it. Its permanent use/category of land agricultural. The property is located on the dirt road, but is accessible in all season. This fertile cultivated agricultural land also consists a pond, it is suitable for planting crops and fish raising. In addition, is also appropriate for developing your project as you wish. The electricity and running water is easy to connect with this property. The plot is located in a picturesque area with natural view surrounding of paddy field. The nearby town has the basic amenities - market, hotel, school, restaurant, shop and other daily necessities. To book a premium property advertising product contact your real estate agent.