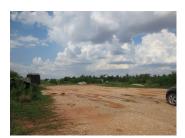

## **About this property**

Commercial Land for sale in Sikhottabong Vientiane Capital

We would like to present the land of 2,022 sq.m, it is nicely set in Sikhottabong district, Vientiane capital as a peaceful community. The district has excellent infrastructure and allows quick and convenient access to this property by asphalt road. The land is located close to the market, hotel and restaurant, which makes it very attractive. Although the plot is empty at the moment, so you can start construction immediately. Electricity and water are available. The property is perfect for investment. It is a large plot which makes it suitable for building a beautiful house or running your business