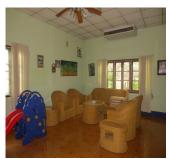

## **About this property**

This nice house is in Sikhottabong, district, Vientiane capital. The house has 182 sq.m of living area, consists of a vestibule and five bedrooms with tile flooring. The electricity, water and air condition are available, as well as internet can be easily connected. This one-storey solidly built property can be transformed into an ideal beautiful and cozy home after some internal decorative. The garden is big, but in need of landscaping and planting some vegetation. The property is fenced with a charming fence. There is a garage for one car. There is an easy access to the property provided by an asphalted road. The area has public communication services to important point and all of amenities in Vientiane capital including shops, restaurant, health service, market and etc. The area is suitable for