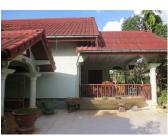

## **About this property**

This nice house is in Sikhottabong, district, Vientiane capital. The house has 182 sq.m of living area, consists of a vestibule and five bedrooms with tile flooring. The electricity, water and air condition are available, as well as internet can be easily connected. This one-storey solidly built property can be transformed into an ideal beautiful and cozy home after some internal decorative. The garden is big, but in need of landscaping and planting some vegetation. The property is fenced with a charming fence. There is a garage for one car. There is an easy access to the property provided by an asphalted road. The area has public communication services to important point and all of amenities in Vientiane capital including shops, restaurant, health service, market and etc. The area is suitable for