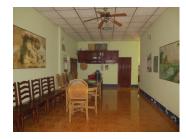

## **About this property**

This nice house is in Sikhottabong, district, Vientiane capital. The house has 182 sq.m of living area, consists of a vestibule and five bedrooms with tile flooring. The electricity, water and air condition are available, as well as internet can be easily connected. This one-storey solidly built property can be transformed into an ideal beautiful and cozy home after some internal decorative. The garden is big, but in need of landscaping and planting some vegetation. The property is fenced with a charming fence. There is a garage for one car. There is an easy access to the property provided by an asphalted road. The area has public communication services to important point and all of amenities in Vientiane capital including shops, restaurant, health service, market and etc. The area is suitable for