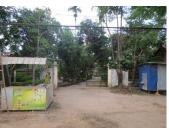

## **About this property**

This nice house is in Sikhottabong, district, Vientiane capital. The house has 182 sq.m of living area, consists of a vestibule and five bedrooms with tile flooring. The electricity, water and air condition are available, as well as internet can be easily connected. This one-storey solidly built property can be transformed into an ideal beautiful and cozy home after some internal decorative. The garden is big, but in need of landscaping and planting some vegetation. The property is fenced with a charming fence. There is a garage for one car. There is an easy access to the property provided by an asphalted road. The area has public communication services to important point and all of amenities in Vientiane capital including shops, restaurant, health service, market and etc. The area is suitable for